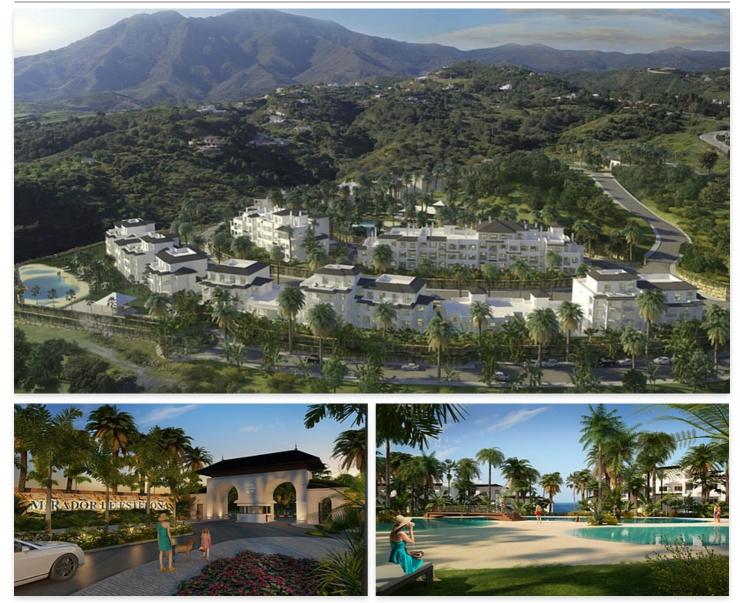

### Location: Estepona

Protected by a mountainous region, in particular the Sierra Bermeja mountain range, and bathed by the Mediterranean breeze, this development is a private condominium • that features a superior concept of security and comfort. Here, in the Costa del Sol, is • Bathrooms: 2,3,4 where exclusivity lives, with a superior quality of life. To the north is the majestic Pico de los Reales; to the south, the beach is only 4 minutes away, with a unique landscape between the sky and the Mediterranean Sea. Here, you will find the quality of life you have always wanted. The magnificent apartments are organized over one, two and three-storey buildings and offer the option of two, three or four-bedroom homes. Areas are available between 115,21 sqm and 311,32 sqm, with terrace or garden and with parking.

At this new development, you will be able to choose between a private garden with excellent panoramic views or being at different vantage points, with the best views towards the sea and/or the mountain.